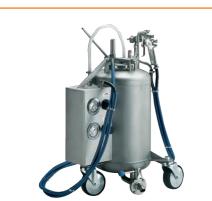

#### Spray-Master AM

- For all DÜBÖR re
- For use with all
- Tabletop unit or
- Low space requ
- Permanent con
- Material hose: 4

#### Spray-Master AM-P-M

- For all DÜBÖR release agents
- Mobile spray unit
- For 15 L canister
- Material hose: 4 m

- Mobile spray unit
- 30 L KEG System
- Material hose: 4 m

#### Spray-Master AM-20-M

- For all DÜBÖR release agents
- Mobile spray unit

- Material hose: 4 m

Info and data sheets

| -Р-Т / АМ-Р-W           |
|-------------------------|
| elease agents           |
| contaioner sizes        |
| r wall-mounted          |
| uirement                |
| mpressed air connection |
| 4 m                     |
|                         |