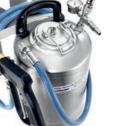

# **MANUAL SPRAYING DEVICES – TSA AIRLESS**

- For low viscosity DÜBÖR release agents
- Trolley, hose, spray gun
- Mobile spray unit
- 19,5 L stainless steel pressure tank
- Permanent compressed air connection **not** required
- Material hose: 2 m (4 m as option)

#### TSA 300

- For low viscosity DÜBÖR release agents in 30 L KEG
- Trolley, handle, hose, spray gun
- Tap attachment optional
- Mobile spray unit
- Permanent compressed air connection not required
- Material hose: 2 m (4 m as option)