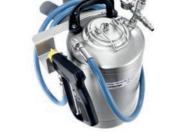

## Spray-Master AM-KEG

For all DÜBÖR release agents in 30 L KEG

Permanent compressed air connection

19,5 L stainless steel pressure tank

Permanent compressed air connection