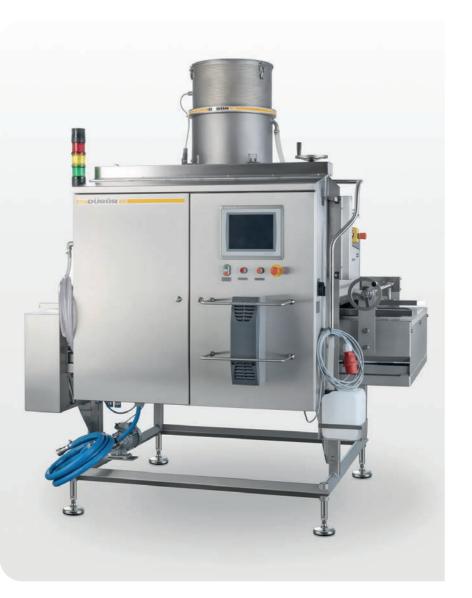

## **RELEASE AGENT SPRAYING SYSTEMS: STAND-ALONE OR INTEGRATED**

DÜBÖR spraying technology always delivers the best possible result, without waste or time-consuming maintenance requirements. Our TSA automated systems work as a stand-alone solution or as an integral component in an industrial baking process, precisely adapted to your baking moulds and the space available.

#### **TSA 800**

- Transport
- PLC control
- DÜBÖR automatic nozzles

- Mounted
- For existing conveyor belts
- Manual or PLC control
- DÜBÖR automatic nozzles