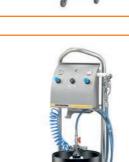

## MANUAL SPRAYING DEVICES: **MOBILE OR STATIONARY**

Whether you have a small-scale bakery or a medium-sized production hall, our manual spraying devices are simple, clean and quick to use, wherever you need them. Naturally, no agent should be allowed to go to waste. That's why our manual spraying devices are available in a wide range of variants and sizes, whether as mobile devices on rollers or mounted to the wall or on a table.

#### **TSA 800**

- Transport
- PLC control
- DÜBÖR automatic nozzles

- Mounted
- For existing conveyor belts
- Manual or PLC control
- DÜBÖR automatic nozzles

#### SBB 800-1.200

- Steel band oiling
- Bandwidth: 800 1200 mm
- DÜBÖR automatic nozzles

Info and data sheets

Conveyor length: 1710 – 3000 mm

Variations: Mounted / Attachment

Uniform distribution of the release agents