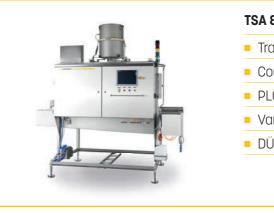

#### **TSA 800**

- Transport
- PLC control
- DÜBÖR automatic nozzles

- Mounted
- For existing conveyor belts
- Manual or PLC control
- DÜBÖR automatic nozzles