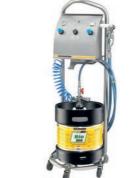

## Spray-Master AM-KEG

For all DÜBÖR release agents in 30 L KEG

Permanent compressed air connection

19,5 L stainless steel pressure tank

Permanent compressed air connection