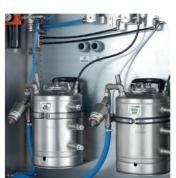

#### SBB 800-1.200

- Steel band oiling
- Bandwidth: 800 1200 mm
- DÜBÖR automatic nozzles

Info and data sheets

Conveyor length: 1710 – 3000 mm

Variations: Mounted / Attachment

Uniform distribution of the release agents

Automatic release agent supply