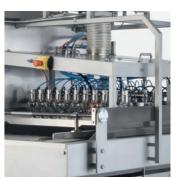

## **RELEASE AGENT SPRAYING SYSTEMS: STAND-ALONE OR INTEGRATED**

DÜBÖR spraying technology always delivers the best possible result, without waste or time-consuming maintenance requirements. Our TSA automated systems work as a stand-alone solution or as an integral component in an industrial baking process, precisely adapted to your baking moulds and the space available.

#### **TSA 800**

- Transport
- PLC control
- DÜBÖR automatic nozzles

- Mounted
- For existing conveyor belts
- Manual or PLC control
- DÜBÖR automatic nozzles