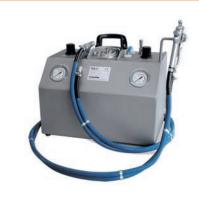

#### TSA 5

- For all DÜBÖR release agents
- Small, compact, portable
- Light, robust spray gun
- 5 L stainless steel pressure tank
- Permanent compressed air connection
- Material hose: 2 m

## **TSA 10**

- For all DÜBÖR release agents
- Tabletop unit (wall bracket optional)
- IO L stainless steel pressure tank
- Permanent compressed air connection
- Material hose: 3 m

## **TSA 20**

- For all DÜBÖR release agents
- Mobile spray unit
- Light, robust spray gun
- 19,5 L stainless steel pressure tank
- Permanent compressed air connection
- Material hose: 2 m

#### **TSA 38**

- For all DÜBÖR release agents
- Mobile spray unit
- Drain tap for daily cleaning
- 38 L stainless steel pressure tank
- Permanent compressed air connection
- Material hose: 3 m