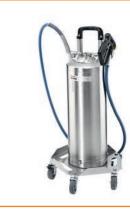

#### TSA 5

- For all DÜBÖR release agents
- Small, compact, portable
- Light, robust spray gun
- 5 L stainless steel pressure tank
- Permanent compressed air connection
- Material hose: 2 m

## **TSA 10**

- For all DÜBÖR release agents
- Tabletop unit (wall bracket optional)
- IO L stainless steel pressure tank
- Permanent compressed air connection
- Material hose: 3 m

## **TSA 20**

- For all DÜBÖR release agents
- Mobile spray unit
- Light, robust spray gun
- 19,5 L stainless steel pressure tank
- Permanent compressed air connection
- Material hose: 2 m

#### **TSA 38**

- For all DÜBÖR release agents
- Mobile spray unit
- Drain tap for daily cleaning
- 38 L stainless steel pressure tank
- Permanent compressed air connection
- Material hose: 3 m