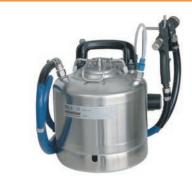

#### TSA 5

- For all DÜBÖR release agents
- Small, compact, portable
- Light, robust spray gun
- 5 L stainless steel pressure tank
- Permanent compressed air connection
- Material hose: 2 m

## **TSA 10**

- For all DÜBÖR release agents
- Tabletop unit (wall bracket optional)
- IO L stainless steel pressure tank
- Permanent compressed air connection
- Material hose: 3 m

## **TSA 20**

- For all DÜBÖR release agents
- Mobile spray unit
- Light, robust spray gun
- 19,5 L stainless steel pressure tank
- Permanent compressed air connection
- Material hose: 2 m

#### **TSA 38**

- For all DÜBÖR release agents
- Mobile spray unit
- Drain tap for daily cleaning
- 38 L stainless steel pressure tank
- Permanent compressed air connection
- Material hose: 3 m