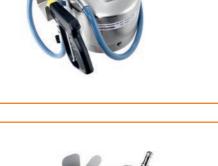

# **MANUAL SPRAYING DEVICES – TSA AIRLESS**

- For low viscosity DÜBÖR release agents
- Trolley, hose, spray gun
- Mobile spray unit
- 19,5 L stainless steel pressure tank
- Permanent compressed air connection **not** required
- Material hose: 2 m (4 m as option)

#### TSA 300

- For low viscosity DÜBÖR release agents in 30 L KEG
- Trolley, handle, hose, spray gun
- Tap attachment optional
- Mobile spray unit
- Permanent compressed air connection not required
- Material hose: 2 m (4 m as option)