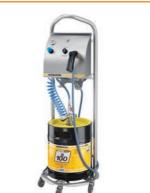

#### **TSA 38**

- For all DÜBÖR release agents
- Mobile spray unit
- Drain tap for daily cleaning
- 38 L stainless steel pressure tank
- Permanent compressed air connection
- Material hose: 3 m

#### Spray-Master AM

- For all DÜBÖR re
- For use with all
- Tabletop unit or
- Low space requ
- Permanent con
- Material hose: 4