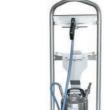

#### Spray-Master AM

- For all DÜBÖR re
- For use with all
- Tabletop unit or
- Low space requ
- Permanent con
- Material hose: 4

#### Spray-Master AM-20-M

- For all DÜBÖR release agents
- Mobile spray unit

- Material hose: 4 m

Info and data sheets

| -Р-Т / АМ-Р-W           |
|-------------------------|
| elease agents           |
| contaioner sizes        |
| r wall-mounted          |
| uirement                |
| mpressed air connection |
| 4 m                     |
|                         |