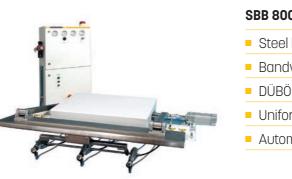

#### SBB 800-1.200

- Steel band oiling
- Bandwidth: 800 1200 mm
- DÜBÖR automatic nozzles

Info and data sheets

Conveyor length: 1710 – 3000 mm

Variations: Mounted / Attachment

Uniform distribution of the release agents