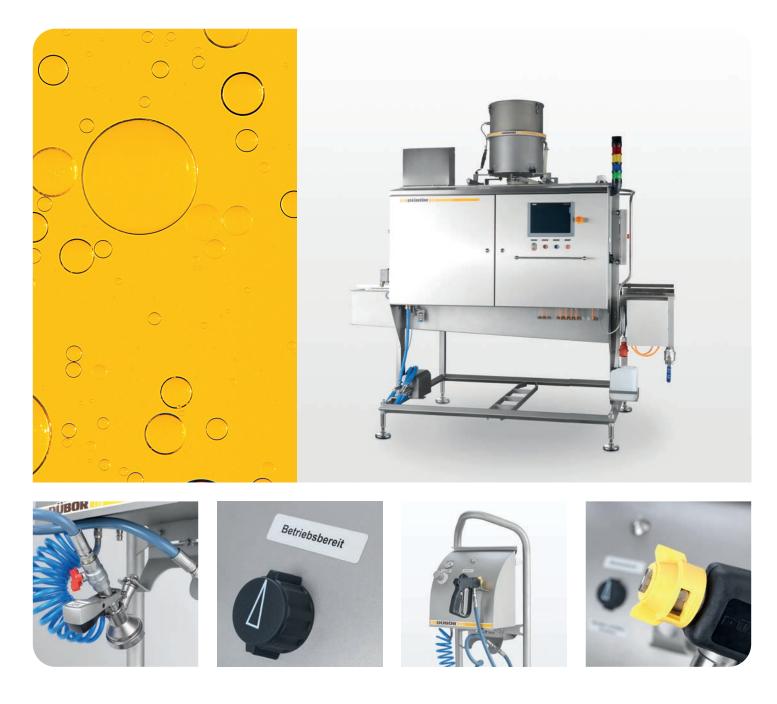

## **RELEASE AGENT SPRAYING SYSTEMS: STAND-ALONE OR INTEGRATED**

DÜBÖR spraying technology always delivers the best possible result, without waste or time-consuming maintenance requirements. Our TSA automated systems work as a stand-alone solution or as an integral component in an industrial baking process, precisely adapted to your baking moulds and the space available.

## MANUAL SPRAYING DEVICES: **MOBILE OR STATIONARY**

Whether you have a small-scale bakery or a medium-sized production hall, our manual spraying devices are simple, clean and quick to use, wherever you need them. Naturally, no agent should be allowed to go to waste. That's why our manual spraying devices are available in a wide range of variants and sizes, whether as mobile devices on rollers or mounted to the wall or on a table.

## **REMOTE MAINTENANCE WORLDWIDE**

When it comes to maintenance, we are there whenever you need us. Our goal is to respond in the shortest time possible if an emergency arises. After all, it's important to avoid costly production shutdowns and to guarantee continuous operation of production lines. Here, our worldwide remote maintenance system can also help.