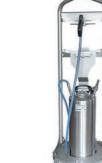

#### Spray-Master AM-P-M

- For all DÜBÖR release agents
- Mobile spray unit
- For 15 L canister
- Material hose: 4 m

- Mobile spray unit
- 30 L KEG System
- Material hose: 4 m

## Spray-Master AM-KEG

For all DÜBÖR release agents in 30 L KEG

Permanent compressed air connection

19,5 L stainless steel pressure tank

Permanent compressed air connection