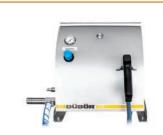

#### **TSA 800**

- Transport
- PLC control
- DÜBÖR automatic nozzles

- Mounted
- For existing conveyor belts
- Manual or PLC control
- DÜBÖR automatic nozzles