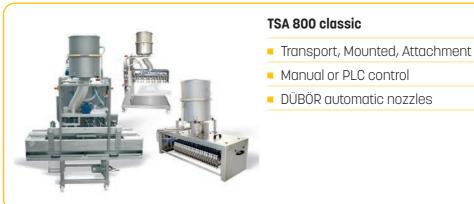

#### **TSA 800**

- Transport
- PLC control
- DÜBÖR automatic nozzles

- Mounted
- For existing conveyor belts
- Manual or PLC control
- DÜBÖR automatic nozzles