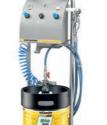

#### Spray-Master AM

- For all DÜBÖR re
- For use with all
- Tabletop unit or
- Low space requ
- Permanent con
- Material hose: 4

#### Spray-Master AM-P-M

- For all DÜBÖR release agents
- Mobile spray unit
- For 15 L canister
- Material hose: 4 m

- Mobile spray unit
- 30 L KEG System
- Material hose: 4 m

#### Spray-Master AM-20-M

- For all DÜBÖR release agents
- Mobile spray unit

- Material hose: 4 m

Info and data sheets

| -Р-Т / АМ-Р-W           |
|-------------------------|
| elease agents           |
| contaioner sizes        |
| r wall-mounted          |
| uirement                |
| mpressed air connection |
| 4 m                     |
|                         |