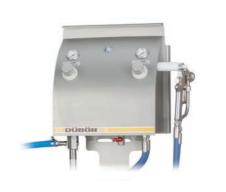

#### Spray-Master AL-P-T / AL-P-W

- For low viscosity DÜBÖR release agents
- For use with all contaioner sizes
- Tabletop unit or wall-mounted
- Low space requirement
- Permanent compressed air connection
- Material hose: 2 m (4 m as option)